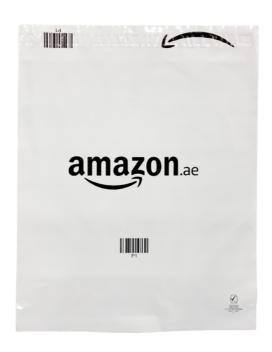

# **Mailer & Courier Bags**

Mailer/courier bags serve as protective packaging during freight transport, offering a versatile alternative to cases/cartons and paper mailers/envelopes in various scenarios.

Constructed with multilayer substrates, these bags utilize environmentally friendly post-consumer recycled plastic and 100% recyclable thermoplastic hotmelt adhesives. This packaging solution is recognized for its minimal environmental footprint compared to commonly used alternative paperboard. Furthermore, all bags are designed to be 100% recyclable, ensuring sustainable disposal options for end-users.