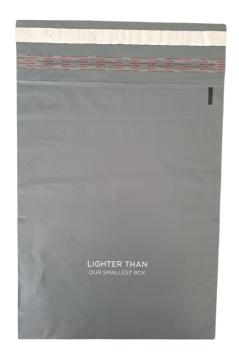

# **Mailer & Courier Bags**

Mailer/courier bags serve as protective packaging during freight transport, offering a versatile alternative to cases/cartons and paper mailers/envelopes in various scenarios.

Constructed with multilayer substrates, these bags utilize environmentally friendly post-consumer recycled plastic and 100% recyclable thermoplastic hotmelt adhesives. This packaging solution is recognized for its minimal environmental footprint compared to commonly used alternative paperboard. Furthermore, all bags are designed to be 100% recyclable, ensuring sustainable disposal options for end-users.