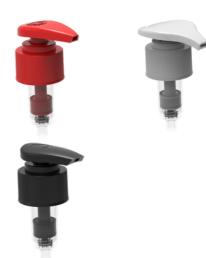

y of up to 5000 cycles, is approved by Industry majors and 100% recyclable.



**R**ista

INVENTORY AVAILABLE

#### **Key Specifications**

| Dosage                    | 1.8cc to 2.9cc            |
|---------------------------|---------------------------|
| Spring material           | SS 316 Anti rust steel    |
| Dip tube length           | 80mm to 250mm             |
| Neck /Closure             | 24mm, 28mm (customizable) |
| Leakproof mechanism       | PE Gasket                 |
| Unscrew rotation          | 270 degrees               |
| Priming                   | <7                        |
| Actuator design           | Customizable              |
| Failure rate              | <5000 cycles              |
| ISTA (Ecommerce) approval | Yes                       |

## Custom Actuators