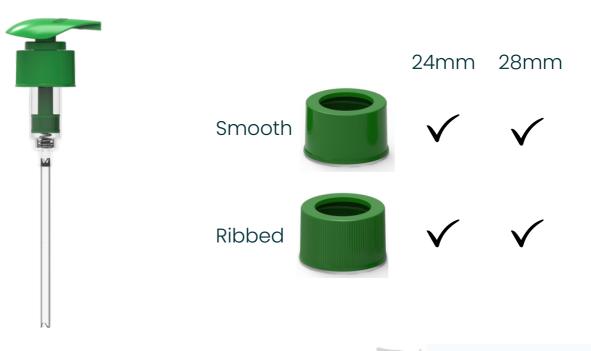

#### **Key Specifications**

| Dosage                    | 1.8cc to 2.9cc            |
|---------------------------|---------------------------|
| Spring material           | SS 316 Anti rust steel    |
| Dip tube length           | 80mm to 250mm             |
| Neck /Closure             | 24mm, 28mm (customizable) |
| Leakproof mechanism       | PE Gasket                 |
| Unscrew rotation          | 270 degrees               |
| Priming                   | <7                        |
| Actuator design           | Customizable              |
| Failure rate              | <5000 cycles              |
| ISTA (Ecommerce) approval | Yes                       |