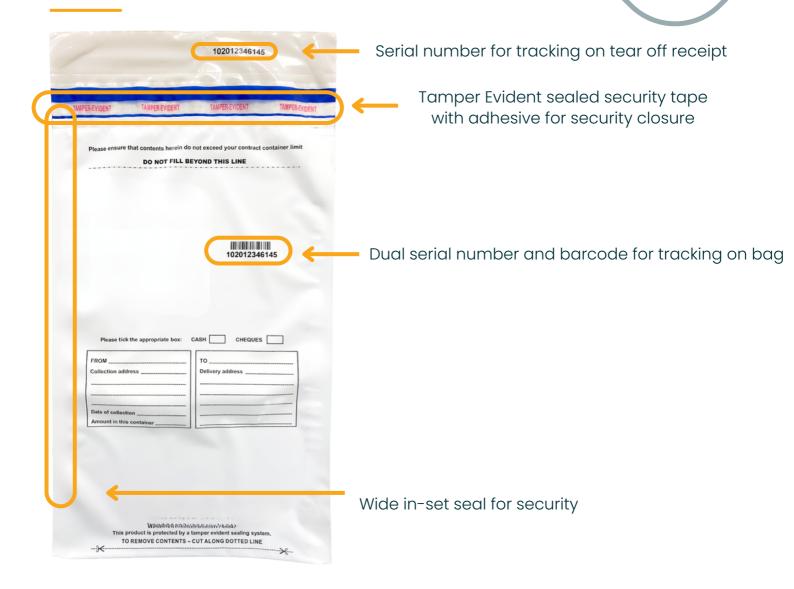

Furthermore, our security bags offer seamless integration with customers' internal numbering sequences and coding systems, ensuring effortless compatibility with existing processes.

Crafted from the toughest polymer combinations in the industry, our security bags are built to withstand rigorous conditions. Through extensive impact and drop testing, we ensure that our bags remain intact even under the most challenging handling circumstances.

#### **Key Specifications**

| Material                 | High strength LDPE blend                        |  |
|--------------------------|-------------------------------------------------|--|
| Size                     | Custom sizes                                    |  |
| Sealing method           | Thick side seal ( tamper evident)               |  |
| Printing                 | Environmentally safe ink                        |  |
| Thickness                | 2.8 mils +                                      |  |
| Closing method           | High strength adhesive film with release liner. |  |
| Recyclability            | 100% recyclable                                 |  |
| Adhesive glue            | PE based hot melt ( 100% recyclable)            |  |
| Barcode/ QR code         | Optional                                        |  |
| Individual serial number | Optional                                        |  |
| security features        | level 4, level 3, level 2, level 1              |  |